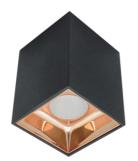

## <u>CANONS –</u> <u>ARCHITECTURAL FIXTURE</u>

## **Product Features**

- Aluminum housing duly powder coated.
- Long life and better thermal management.
- High efficacy LED.
- Uniform and optimum light output and energy savings.
- Higher PF, Lower THD and Surge Protection.